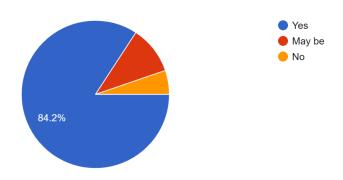

## Feedback Analysis

Was your team members cooperative? 76 responses

Not all teams found their members cooperative

Do you think your business idea is a feasible one? 76 responses

Most of the teams had worked on a workable business idea