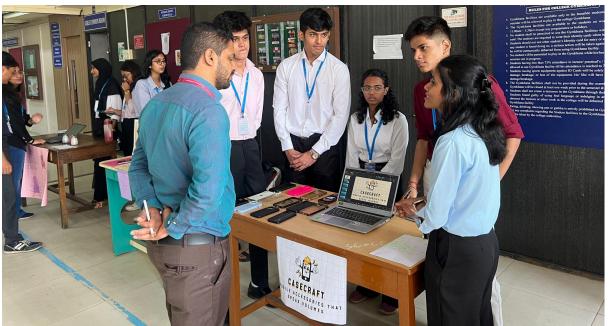

#### **REPORT:**

The class of FYBMS was divided into groups of five students each. The students were asked to prepare a business plan with just Rs. 10000 as initial investment. They have to design the 4 Ps of the business, give a brand name, logo and a tagline. Also discuss the SWOT of the business plan.

In all 19 teams presented their business plan on 7th Floor open area. The presentations were visited by the Principal incharge - CS Sandesha Shetty and judged by Ms. Nidhi Chandorkar and Adv Jyoti Sharma.

## Photo