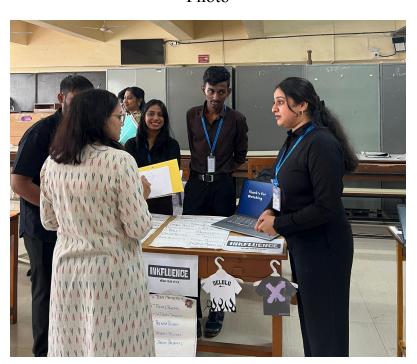

#### **REPORT:**

The class of FYBMS was divided into groups of five students each. The students were asked to prepare a business plan with just Rs. 10000 as initial investment. They have to design the 4 Ps of the business, give a brand name, logo and a tagline. Also discuss the SWOT of the business plan.

In all 19 teams presented their business plan on 7th Floor open area. The presentations were visited by the Principal incharge - CS Sandesha Shetty and judged by Ms. Nidhi Chandorkar and Adv Jyoti Sharma.

## Photo