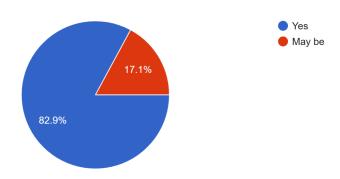

## Feedback Analysis

Was your team members cooperative? 76 responses

Not all teams found their members cooperative

Do you think your business idea is a feasible one? 76 responses

Most of the teams had worked on a workable business idea