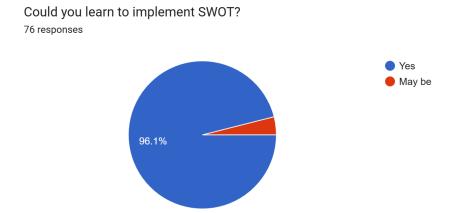

Almost all students could understand the application of 4Ps

Almost all students understood and implement the concept of SWOT Analysis