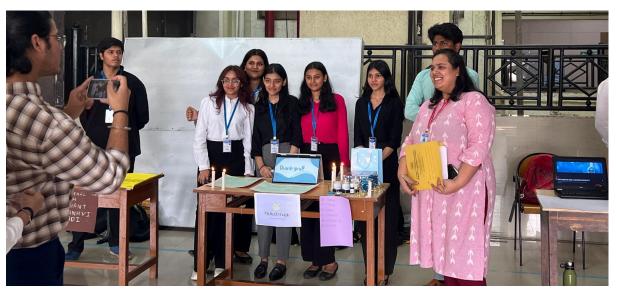

#### **REPORT:**

The class of FYBMS was divided into groups of five students each. The students were asked to prepare a business plan with just Rs. 10000 as initial investment. They have to design the 4 Ps of the business, give a brand name, logo and a tagline. Also discuss the SWOT of the business plan.

In all 19 teams presented their business plan on 7th Floor open area. The presentations were visited by the Principal incharge - CS Sandesha Shetty and judged by Ms. Nidhi Chandorkar and Adv Jyoti Sharma.

## Photo