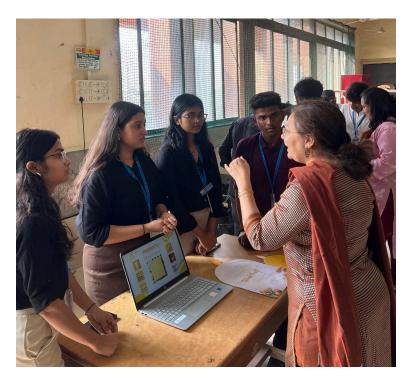

#### **REPORT:**

The class of FYBMS was divided into groups of five students each. The students were asked to prepare a business plan with just Rs. 10000 as initial investment. They have to design the 4 Ps of the business, give a brand name, logo and a tagline. Also discuss the SWOT of the business plan.

In all 19 teams presented their business plan on 7th Floor open area. The presentations were visited by the Principal incharge - CS Sandesha Shetty and judged by Ms. Nidhi Chandorkar and Adv Jyoti Sharma.

## Photo