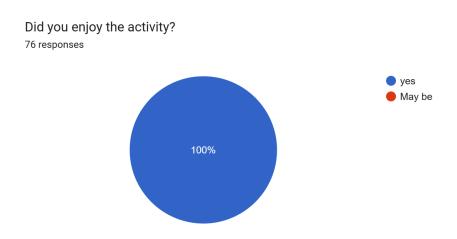

All the students enjoyed the activity. Few of them actually put up stalls based on this idea