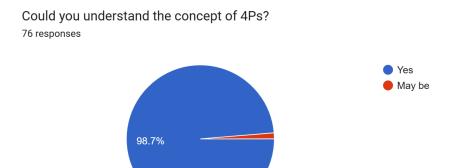

Almost all students could understand the application of 4Ps

Almost all students understood and implement the concept of SWOT Analysis